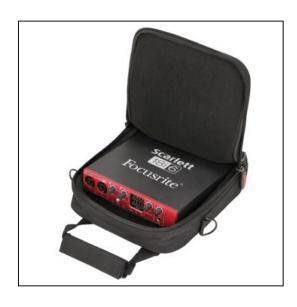

#### Features

Case Features:600 Denier exteriorHeavy-duty dual zippersAdjustable padded shoulder strapDouble stitched carrying handlePadded exterior accessory compartmentCase color: BlackFor warranty, see Additional Information Tab