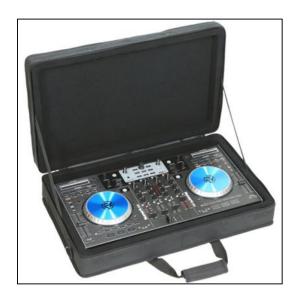

#### Case Features:

Durable 600 Denier exterior layered with rigid foam

Heavy-duty double pull zipper

Exterior accessory pouch

Carrying handle and shoulder strap

Case color: Black

For warranty, see Additional Information Tab