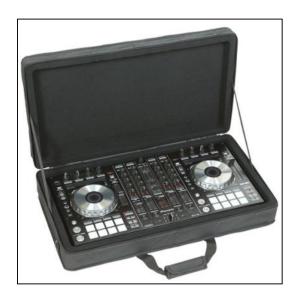

#### Case Features:

Durable 600 Denier exterior layered with rigid foam

Heavy-duty double pull zipper

Exterior accessory pouch

Carrying handle and shoulder strap

Case color: Black

For warranty, see Additional Information Tab