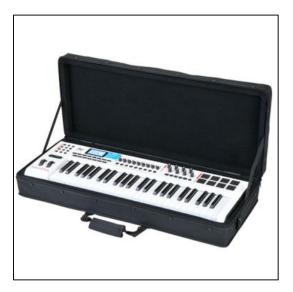

## Features

Case Features:

Durable 600 Denier exterior layered with rigid foam

Heavy-duty double pull zipper

Padded interior

Exterior accessory pouch

Carrying handle and shoulder strap

Case color: Black

| Dimensions       |          |
|------------------|----------|
| Weight:          | 6.4 lbs  |
| Internal Length: | 32 in    |
| Internal Width:  | 12 in    |
| Internal Height: | 3.25 in  |
| External Length: | 33.75 in |
| External Width:  | 14.5 in  |
| External Height: | 6.25 in  |
| Lid Height:      | in       |
| Bottom Depth:    | in       |
|                  |          |