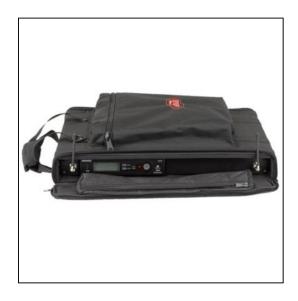

## **Dimensions**

Weight: 9.00 lbs Internal Length: 14.50 in Internal Width: 19.00 in 1.75 in Internal Height: External Length: 17.50 in External Width: 20.75 in External Height: 3.75 in Lid Height: in Bottom Depth: in

## Features

Wood core covered by 600 Denier exterior

14.5" depth (front rail to back flap)

Adjustable padded shoulder strap

Recessed threaded steel rack rails

Padded front and back lids, exterior and interior pouches

Case color: Black

For warranty, see Additional Information Tab