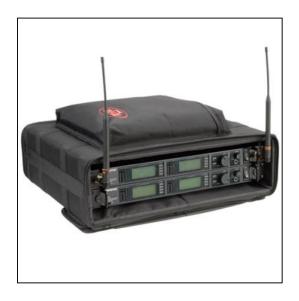

#### **Dimensions**

Weight: 12 lbs

Internal Length: 14.5 in

Internal Width: 19 in

Internal Height: 3.5 in

External Length: 17.5 in

External Width: 20.75 in

External Height: 6.5 in

#### Case Features:

Wood core covered by 600 Denier exterior

14.5" depth (front rail to back flap)

Adjustable padded shoulder strap

Recessed threaded steel rack rails

Padded front and back lids, exterior and interior pouches

Case color: Black

For warranty, see Additional Information Tab