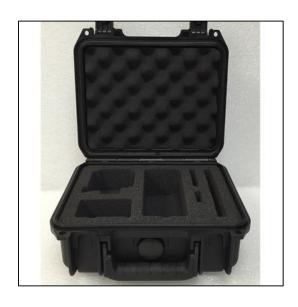

## **GoPro Camera Case (1 Unit)**

#### Features

Case Features:Utlra high-strength polypropylene copolymer resin shellUV, solvent, corrosion and fungus resistance (MIL-STD-810F)Complete gasket seal makes these cases absolutely water tight (MIL-STD-C-4150J)Automatic ambient pressure equalization valve (MIL-STD-648C & Description and impact damageContinuous molded-in hingeTrigger release latch systemRubber over molded cushion grip handleLocking loopsLifetime warranty