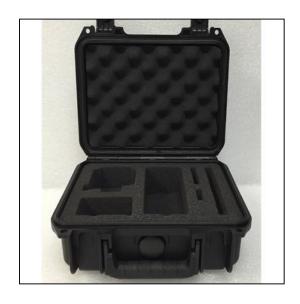

## **GoPro Camera Case (3 Units)**

## Dimensions

4 lbs Weight: Internal Length: 12 in Internal Width: 9 in Internal Height: 4.5 in External Length: 13.18 in External Width: 11.12 in External Height: 5.21 in Lid Height: 1.5 in Bottom Depth: 3 in

#### Features

Case Features:Utlra high-strength polypropylene copolymer resin shellUV, solvent, corrosion and fungus resistance (MIL-STD-810F)Complete gasket seal makes these cases absolutely water tight (MIL-STD-C-4150J)Automatic ambient pressure equalization valve (MIL-STD-648C & Description and impact damageContinuous molded-in hingeTrigger release latch systemRubber over molded cushion grip handleLocking loopsLifetime warranty