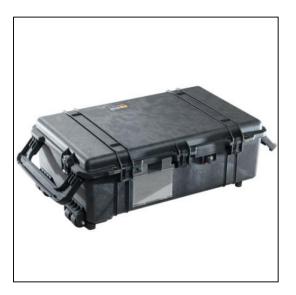

| Dimensions       |          |
|------------------|----------|
| Weight:          | 28 lbs   |
| Internal Length: | 28.1 in  |
| Internal Width:  | 16.49 in |
| Internal Height: | 9.19 in  |
| External Length: | 31.04 in |
| External Width:  | 19.39 in |
| External Height: | 11.17 in |
| Lid Height:      | 1.8 in   |
| Bottom Depth:    | 7.39 in  |
|                  |          |

## Features

Case Features:

Injection Molded Case with Retractable extension handle

4 wheels with stainless steel bearings

Watertight, crush proof and dust proof

Fold down handles, Double Throw Latches, O-ring seal

Stainless steel padlock protectors

Automatic Pressure Equalization Valve