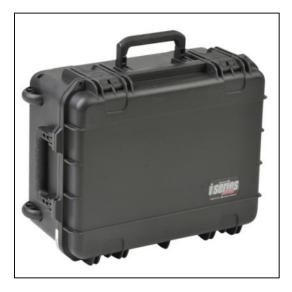

## Features

Case Features: Injection Molded Case with wheels Waterproof and dust tight design (MIL-C-4150J) Molded-in hinge for added protection Trigger release latch system Snap-down rubber over-molded cushion grip handle Ambient pressure equalization valve (MIL-STD-648C) Resistant to UV, solvents, corrosion, fungus (MIL-STD-810F) Resistant to impact damage (MIL-STD-810F)

## Variations

SKB iSeries 1914-8 Case (With Wheels) - Empty SKB iSeries 1914-8 Case (With Wheels) - Cubed Foam SKB iSeries 1914-8 Case (With Wheels) - Layered Foam

All Options and Accessories

Panel Mount Clip Kit (\$22.00)