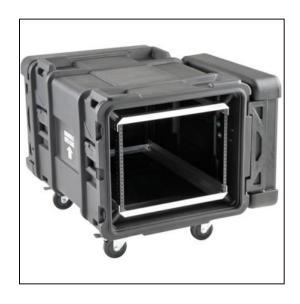

# SKB 30" Deep 4U Roto Shock Rack

#### **Dimensions**

Weight: 60.75 lbs Internal Length: 30.00 in Internal Width: 19.00 in Internal Height: 7.00 in External Length: 42.00 in External Width: 26.75 in External Height: 16.25 in Lid Height: 4.50 in Bottom Depth: in

### Features

SKB Lifetime WarrantyPressure relief valveStainless steel key-lockable field replaceable latches Removable 4" casters Rotationally molded caseRear railsShock and water resistantGasketed doors 4U rack rails front and rear Patent pending compound hinged doorsThreaded steel railsStacks securely with wheels on or off Recessed latches Adjustable elastomer shock absorbersProvisions to add additional shocks