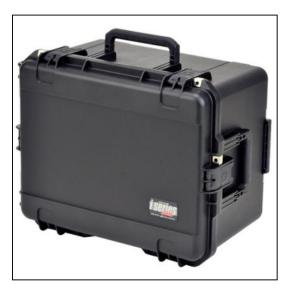

## Features

Case Features:

Injection Molded Case with wheels and industrial strength pull handle Waterproof and dust tight design (MIL-C-4150J) Molded-in hinge for added protection Trigger release latch system and padlock holes Snap-down rubber over-molded cushion grip handle Ambient pressure equalization valve (MIL-STD-648C) Resistant to UV, solvents, corrosion, fungus (MIL-STD-810F) Resistant to impact damage (MIL-STD-810F)