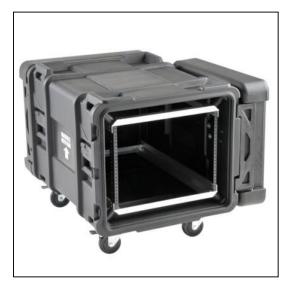

## Features

SKB Lifetime WarrantyPressure relief valveStainless steel key-lockable field replaceable latches Removable 4" casters Rotationally molded caseRear railsShock and water resistantGasketed doors 8U rack rails front and rear Patent pending compound hinged doorsThreaded steel railsStacks securely with wheels on or off Recessed latches Adjustable elastomer shock absorbersProvisions to add additional shocks