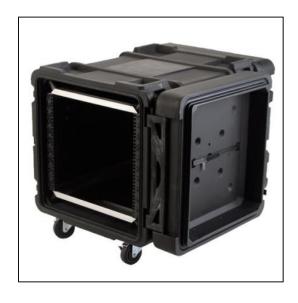

# SKB 28" Deep 10U Roto Shock Rack

#### Dimensions

Weight: 96 lbs

Internal Length: 28 in

Internal Width: 19 in

Internal Height: 17.5 in

External Length: in

External Width: in

External Height: in

#### Features

Standard Case Features:SKB Lifetime WarrantyPressure relief valveStainless steel key-lockable field replaceable latchesRemovable 4" castersRotationally molded caseRear rails Shock and water resistant Gasketed doors10U rack rails front and rearPatent pending compound hinged doorsThreaded steel railsStacks securely with wheels on or off Recessed latches Adjustable elastomer shock absorbers Provisions to add additional shocks