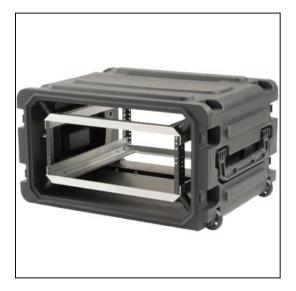

## Features

Standard Case Features: Includes rear rails, front and rear lid Adjustable elastomer shock technology Precise level of shock absorption for any load Molded handles provide an easy and secure grasping point Mounting hardware in the racks is easy with the provided hardware

Certificates and Downloads

RESK-3SKB-R04U20W SKB Shock Racks