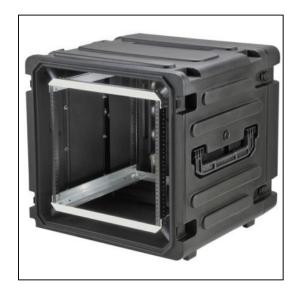

# SKB 20" Deep 12U Roto Shockmount Rolling Rack

#### Features

Standard Case Features:

Pressure relief valve

Black powder coated twist latches with locking loops

Built-in wheels

Rotationally molded case

Rear rails

Shock and water resistant

Threaded steel rails

Low profile pull handle

Mounting hardware included