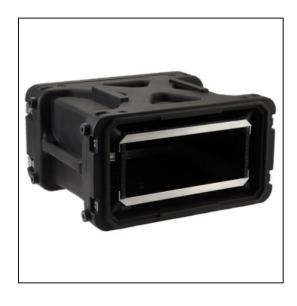

# SKB 20" Deep 4U Roto Shock Rack

### Dimensions

Weight: 40 lbs

Internal Length: 20 in

Internal Width: 19 in

Internal Height: 7 in

External Length: 27 in

External Width: 27.65 in

External Height: 15.63 in

#### Features

Standard Case Features:

Includes rear rails, front and rear lid

Adjustable elastomer shock technology

Precise level of shock absorption for any load

Molded handles provide an easy and secure grasping point