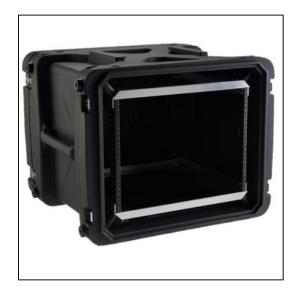

# SKB 20" Deep 8U Roto Shock Rack

## Dimensions

Weight: 54 lbs
Internal Length: 20 in
Internal Width: 19 in
Internal Height: 14 in
External Length: 29 in
External Width: 27.75 in
External Height: 22.63 in

Lid Height: 3.25 in

Bottom Depth: in

#### Features

Standard Case Features:Includes rear rails, front and rear lidAdjustable elastomer shock technology Precise level of shock absorption for any load Molded handles provide an easy and secure grasping pointMounting hardware in the racks is easy with the provided hardware