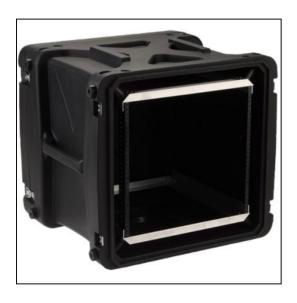

# SKB 20" Deep 10U Roto Shock Rack

### Features

Includes rear rails, front and rear lidAdjustable elastomer shock technology Precise level of shock absorption for any load Molded handles provide an easy and secure grasping pointMounting hardware in the racks is easy with the provided hardware