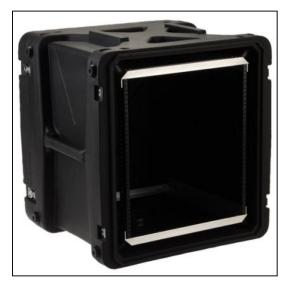

## SKB 20" Deep 12U Roto Shock Rack

| Dimensions       |          |
|------------------|----------|
| Weight:          | 66 lbs   |
| Internal Length: | 20 in    |
| Internal Width:  | 19 in    |
| Internal Height: | 21 in    |
| External Length: | 29 in    |
| External Width:  | 27.75 in |
| External Height: | 29.63 in |
| Lid Height:      | 3.25 in  |
| Bottom Depth:    | in       |
|                  |          |

## Features

Standard Case Features: Includes rear rails, front and rear lid Adjustable elastomer shock technology Precise level of shock absorption for any load Molded handles provide an easy and secure grasping point Mounting hardware in the racks is easy with the provided hardware