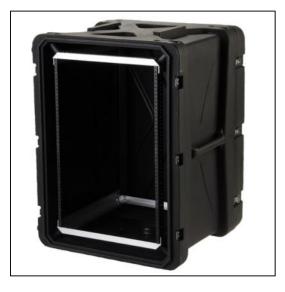

| Dimensions       |          |
|------------------|----------|
| Weight:          | 76 lbs   |
| Internal Length: | 20 in    |
| Internal Width:  | 19 in    |
| Internal Height: | 28 in    |
| External Length: | 29 in    |
| External Width:  | 27.25 in |
| External Height: | 36.6 in  |
| Lid Height:      | 3.25 in  |
| Bottom Depth:    | in       |
|                  |          |

## Features

Standard Case Features:Includes rear rails, front and rear lidAdjustable elastomer shock technology Precise level of shock absorption for any load Molded handles provide an easy and secure grasping pointMounting hardware in the racks is easy with the provided hardware