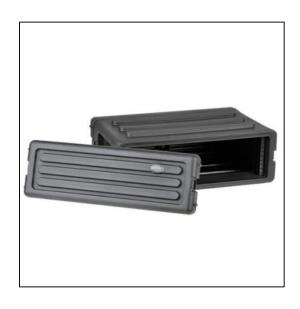

## **SKB 3U Roto Shallow Rack**

#### Features

SKB Lifetime WarrantyRecessed latchesRoto-MoldedFront and Rear gasketed coversHeavy duty flush mount handlesInterlocking stacking ribs Rackmount hardware included for secure mounting front or rear Shock absorbing feet