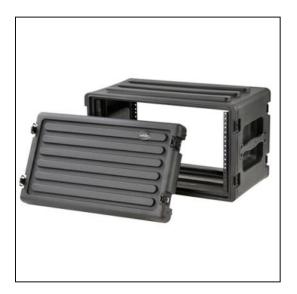

## Features

Standard Case Features:SKB Lifetime WarrantyRecessed latchesRoto-MoldedFront and Rear gasketed coversHeavy duty flush mount handlesInterlocking stacking ribs Rackmount hardware included for secure mounting front or rear Shock absorbing feet