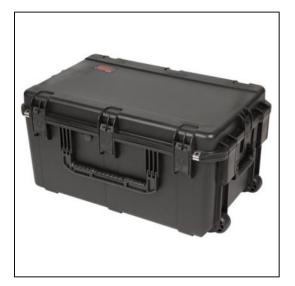

| Dimensions       |          |
|------------------|----------|
| Weight:          | 33 lbs   |
| Internal Length: | 29 in    |
| Internal Width:  | 18 in    |
| Internal Height: | 14 in    |
| External Length: | 31.52 in |
| External Width:  | 20.53 in |
| External Height: | 15.7 in  |
| Lid Height:      | 2.5 in   |
| Bottom Depth:    | 11.5 in  |
|                  |          |

## Features

Case Features:Foam interior fits laptops and accessoriesInjection Molded Case with 2" wide skate wheels and pull handleWaterproof and dust tight design (MIL-C-4150J)Molded-in hingeTrigger release latch systemAmbient pressure equalization valve (MIL-STD-648C)Resistant to UV, solvents, corrosion, fungus (MIL-STD-810F)Resistant to impact damage (MIL-STD-810F)