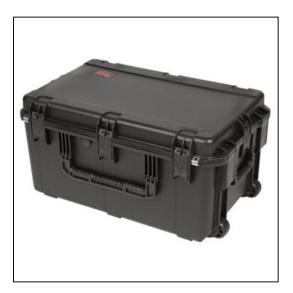

| Dimensions       |          |
|------------------|----------|
| Weight:          | 33 lbs   |
| Internal Length: | 29 in    |
| Internal Width:  | 18 in    |
| Internal Height: | 14 in    |
| External Length: | 31.52 in |
| External Width:  | 20.53 in |
| External Height: | 15.7 in  |
| Lid Height:      | 2.5 in   |
| Bottom Depth:    | 11.5 in  |
|                  |          |

## Features

Case Features:Foam interior fits laptops and accessoriesInjection Molded Case with 2" wide skate wheels and pull handleWaterproof and dust tight design (MIL-C-4150J)Molded-in hingeTrigger release latch systemAmbient pressure equalization valve (MIL-STD-648C)Resistant to UV, solvents, corrosion, fungus (MIL-STD-810F)Resistant to impact damage (MIL-STD-810F)