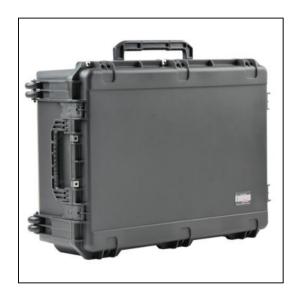

# **Twelve 14" Laptops Case - Rolling (Custom)**

#### Dimensions

43 lbs Weight: Internal Length: 29 in Internal Width: 22 in Internal Height: 16 in External Length: 31.94 in External Width: 24.54 in External Height: 16.87 in Lid Height: 2 in Bottom Depth: 14 in

### Features

Case Features:Foam interior fits laptops and accessoriesInjection Molded Case with 2" wide skate wheels and pull handleWaterproof and dust tight design (MIL-C-4150J)Molded-in hingeTrigger release latch systemAmbient pressure equalization valve (MIL-STD-648C)Resistant to UV, solvents, corrosion, fungus (MIL-STD-810F)Resistant to impact damage (MIL-STD-810F)