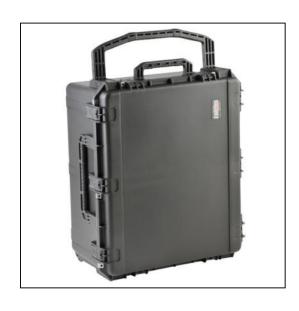

## Ten 16" Laptops Case - Rolling (Custom)

## **Dimensions**

Bottom Depth:

Weight: 44.6 lbs Internal Length: 30.75 in Internal Width: 26 in Internal Height: 15.5 in External Length: 33.7 in External Width: 28.53 in External Height: 16.37 in Lid Height: 2 in

13.5 in

Features

Case Features:Foam interior fits laptops and accessoriesInjection Molded Case with four in-line skate wheels and pull handleWaterproof and dust tight design (MIL-C-4150J)Molded-in hingeTrigger release latch systemAmbient pressure equalization valve (MIL-STD-648C)Resistant to UV, solvents, corrosion, fungus (MIL-STD-810F)Resistant to impact damage (MIL-STD-810F)