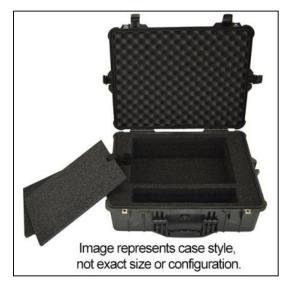

## Features

Foam interior fits laptop and accessoriesWaterproof and dust tight design (MIL-C-4150J)Molded-in hingeTrigger release latch systemAmbient pressure equalization valve (MIL-STD-648C)Resistant to UV, solvents, corrosion, fungus (MIL-STD-810F)Resistant to impact damage (MIL-STD-810F)