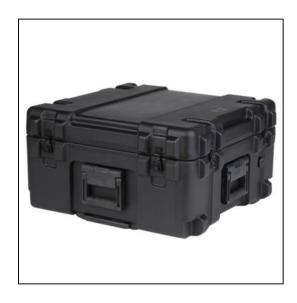

## **Dimensions**

Weight: 27 lbs Internal Length: 22.00 in Internal Width: 22.00 in Internal Height: 12.00 in External Length: 25.45 in External Width: 25.40 in External Height: 13.61 in Lid Height: 3.00 in Bottom Depth: 9.00 in

### Features

Rotationally Molded Case with Wheels

Waterproof and dust tight design (MIL-C-4150J)

LLPDE Polyethylene impact resistant

Resistant to UV, solvents, corrosion, fungus (MIL-STD-810F)

Pressure relief / breather valves

Stainless steel latches and hinges

Resistant to impact damage (MIL-STD-810F)

## Variations

SKB 3R Series 2222-12 Case - Empty

SKB 3R Series 2222-12 Case - Cubed Foam