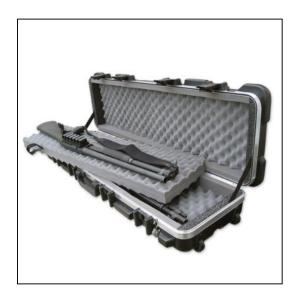

## SKB ATA Short Double Rifle Case - 4009

### Features

Airline approved (ATA 300 rating)

Designed for two short rifles

SKB's trademarked "bunk bed" storage system with foam dividers

Perfect Match Valance Bending System for a perfect seal

HDPE shell with weather resistant O-ring seal

Stackable design

Bumper protected hardware

Patented fiberglass and nylon reinforced industrial strength latches

Built-in poly wheels

Carry and tow handles for easy transport