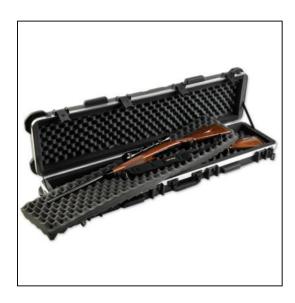

## SKB ATA Double Rifle Transport Case - 5009

#### Features

Airline approved (ATA 300 rating)

Accommodates two rifles with SKB's trademarked "bunk bed" storage system

SKB's unique Perfect Match Valance Bending System for a perfect seal

HDPE shell with weather resistant O-ring seal

Stackable design

Bumper protected hardware

Patent-pending industrial strength latches

Durable built-in poly wheels

Carry and tow handles for easy transport