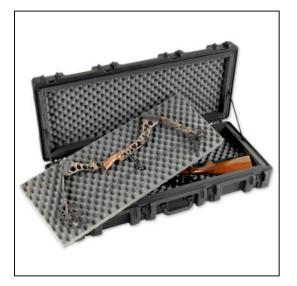

## Features

Airline approved (ATA 300)

Convoluted bunk bed interior for accommodating two bows with the quiver removed, a rifle and a

bow combination, or four rifles

Waterproof, dust proof, and impact resistant