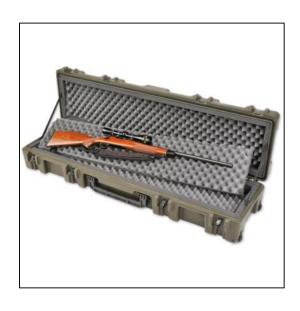

# SKB R Series Double Weapon Cases - 5212

#### Features

Airline approved (ATA 300)

Convoluted bunk bed interior for accommodating two bows with the quiver removed, a rifle and a bow combination, or four rifles

Waterproof, dust proof, stackable, and impact resistant

Roto molded of HDPE polyethylene for strength and durability

Roller blade style wheels

Molded in valance with gasketed seal

Black powder coated stainless steel twist latches with lockings hasps for padlocks