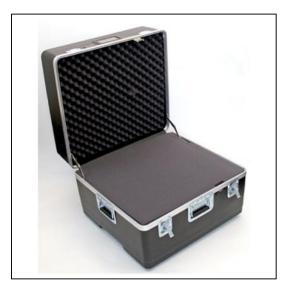

att 252316AH Heavy-Duty ATA Case w/ Wheels and Scoping Handle

| Dimensions       |           |
|------------------|-----------|
| Weight:          | 35 lbs    |
| Internal Length: | 25.25 in  |
| Internal Width:  | 23.375 in |
| Internal Height: | 16 in     |
| External Length: | 26.5 in   |
| External Width:  | 24.5 in   |
| External Height: | 18.75 in  |
| Lid Height:      | 7 in      |
| Bottom Depth:    | 9 in      |
|                  |           |

## Features

Case Features:Impact resistant HMW polyethylene case shellWheels and telescoping handleRecessed hardwareAluminum rim and gasketBuilt-in TSA accepted combination lock Full length piano hinge and spring loaded handleBlack trimStandard pick-n-pluck cubed foam interior All Options and Accessories