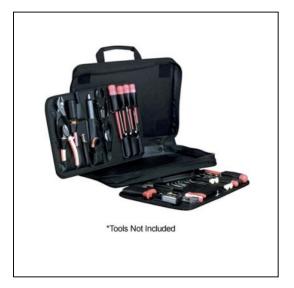

## Features

Case Features:Black nylon zipper tool case that holds two palletsHolds two Platt pallets of your choiceOutside - 2 pockets and full-length document pocket

All Options and Accessories

No options or accessories available for this product.