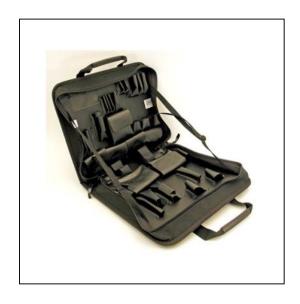

## **Platt 685ZT Master Telecom Case**

#### Features

Case Features:24 sewn interior pockets, 5 small part pouchesSpecial pockets for tone generator and probe setHook and loop 'butset' holderShoulder strap includedOutside has 2 hook and loop closure pocketsOutside full length document pocket