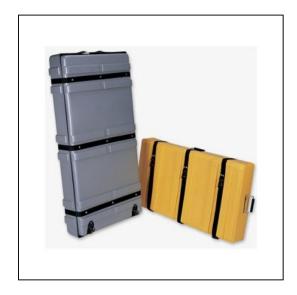

## **Dimensions**

Weight: 25 lbs Internal Length: 30 in Internal Width: 12 in 12 in Internal Height: External Length: 0 in External Width: 0 in External Height: 0 in Lid Height: 3 in Bottom Depth: 9 in

## **Features**

Case Features:Overlap Lid Design - creates variable internal heightsLid Height - 3"Base Height - 5" to 9"3" Wheels, Molded-in Recessed HousingsSecured with Nylon Straps and BucklesSolvent ResistantPolyethylene Plastic Case Shell