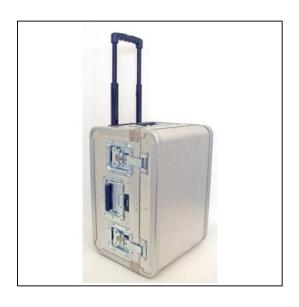

## ninum Guardsman ATA Tool Case w/Wheels & Handle - 777THALUM-SGSH

| Dimensions       |         |
|------------------|---------|
| Weight:          | 30 lbs  |
| Internal Length: | 18.5 in |
| Internal Width:  | 14.5 in |
| Internal Height: | 9.75 in |
| External Length: | 0 in    |
| External Width:  | 0 in    |
| External Height: | 0 in    |
| Lid Height:      | 0 in    |
| Bottom Depth:    | 0 in    |

## **Features**

Case Features:Case is made from aluminum constructionBuilt-in wheels and telescoping handleRecessed hardwareDeluxe literature pocket in lidBuilt-in TSA accepted combination lock Full length piano hingeSuper-sized sewn in pallets2 straps on bottom interior of case