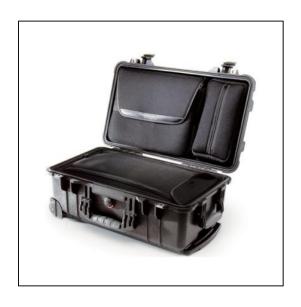

# Pelican 1510 (Laptop Overnight) Case

#### Case Features:

Injection Molded Case with Retractable Handel and Wheels

Detachable Computer Sleeve and Accessories Pouch

**Empty Case** 

Watertight, crush proof and dust proof

Double Throw Latches, O-ring seal