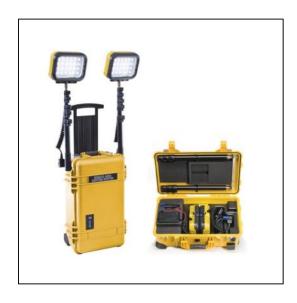

# Pelican 9460 Remote Area Lighting System

#### Features

Case Features:Up to 14 Hours of Burntime4000 Lumens of Brightness 2 Brightness Settings, 90° Beam Spread12v Rechargeable Battery (6 hrs charge time from full discharge)50,000 hour LED life expectancyTelescopic handle and rugged wheelsFully Extendable Mast (Height 70.87" extended)13.78 Cord, Low Battery Warning SystemWaterproof Rubber Activation Switch