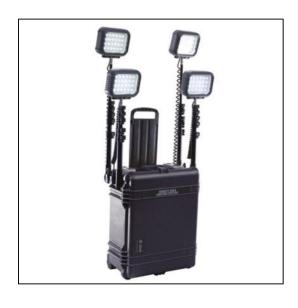

# Pelican 9470 Remote Area Lighting System

#### Features

Case Features:Up to 14 Hours of Burntime4000 Lumens of Brightness2 Brightness Settings, 90°
Beam Spread12v Rechargeable Battery (8 hrs charge time from full discharge)50,000 hour LED life expectancyTelescopic handle and rugged wheelsFully Extendable Mast (Height 72.85" extended)13.78 Cord, Low Battery Warning SystemWaterproof Rubber Activation Switch