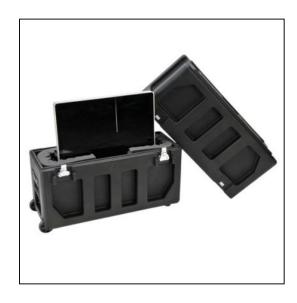

## SKB 32" to 37" Plasma, LCD, LED Screen Case

## Case Features:

Universal Foam Padding System for Easy Configuration

Rotationally Molded of LLDPE Polyethylene

Holds Screen in Upright Position

Corner Wheels for Tilting and Easy Transport

Two Handles

Weather Resistant Lid - Base Seal

Three Heavy-Duty Twist Latches (one padlockable on each side)

Can be shipped standard UPS or FedEx

All Options and Accessories

No options or accessories available for this product.

Certificates and Downloads