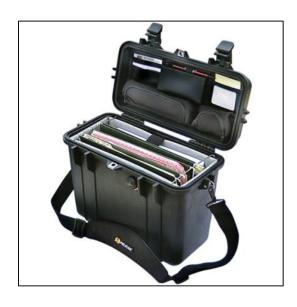

## Features

Case Features:

Injection Molded Case

Top loading case

Comes with Padded Office Divider set and Lid Organizer

Watertight, crush proof and dust proof

Rubber over-molded handle, O-ring seal, Double throw latches