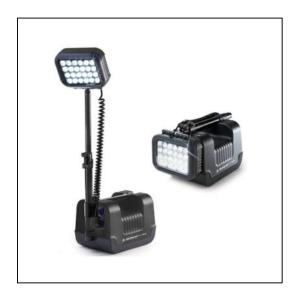

## Features

Case Features:Up to 15 Hours of Burntime2000 Lumens of Brightness 2 Brightness Settings, 90° Beam Spread12v Rechargeable Battery (5 hrs charge time from full discharge)50,000 hour LED life expectancyLow Battery Warning SystemFully Extendable Mast (Height 32.28" extended)13.78 CordMast Extension Lock