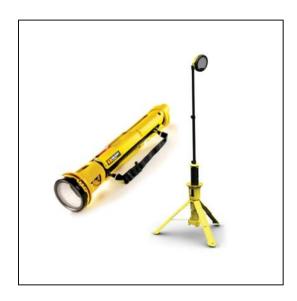

## Features

Case Features:Up to 6 Hours of Burntime2400 Lumens of Brightness 2 Brightness Settings, 120° Beam SpreadRechargeable NiMH Battery (8 hrs charge time from full discharge)50,000 hour LED life expectancyLow Battery Warning SystemFully Extendable Mast with 360 degree rotating head (Height 85" extended)