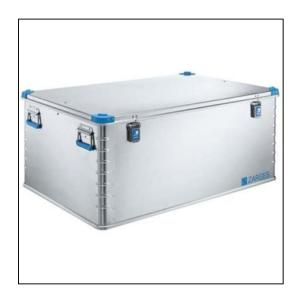

## **Zarges 40709 Eurobox Case**

#### **Dimensions**

40 lbs Weight: Internal Length: 45.28 in Internal Width: 29.53 in Internal Height: 18.9 in External Length: 47.24 in External Width: 31.5 in External Height: 20.08 in Lid Height: 0 in Bottom Depth: 0 in

#### Features

Case Features:Durable plastic, impact resistant stacking cornersLid has two hold straps, continuous seal and stainless steel hinge Solid profiles (lid, edge, base) full welded and corner beadsCan be secured with variety of lock types (max shackle thickness 0.24")Two sturdy sprung drop handles on each end face\* Clearance dimensions approx 1.2" less than inside dimensions