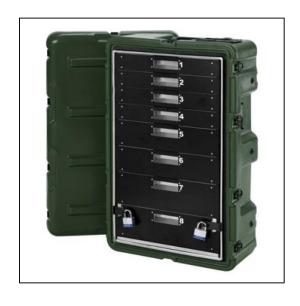

## **MedChest 8 Drawer - Mobile Medical Case**

#### Features

Case Features:Rotationally Molded Case, used in Upright Position like a CabinetDrawers 1-4 - each measures 15" x 2.9" x 7.8"Drawers 5-6 - each measures 15" x 3.9" x 7.8"Drawers 7-8 - each measures 15" x 4.9" x 7.8"One Drawer Lock-Ready (lock not included)Edge CastersCustomizable Divider SystemChemical Agent DecontaminableSpring Loaded Butterfly LatchesRemovable Stainless-Steel Work TrayFull-Extension Ball-Bearing Slides