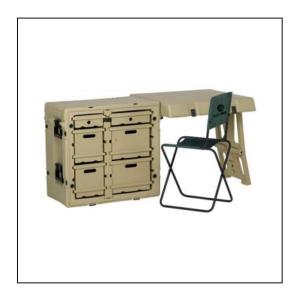

## **Features**

Field Desk Features:Attached Table on either side of desk - large, flat, work surfaceSix Drawers TotalTwo Drawers for 8.5" x 11" paper workTwo Drawers designed for Pendaflex foldersTwo Drawers PadlockableSturdy Field Chair - can be folded and stored in lidBlack Cobalt Hardware