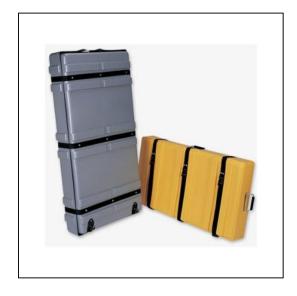

## **Features**

Case Features:Overlap Lid Design - creates variable internal heightsLid Height - 15" to 16"Base Height - 10.5" to 15.5"3" Wheels, Molded-in Recessed HousingsSecured with Nylon Straps and BucklesSolvent ResistantPolyethylene Plastic Case Shell