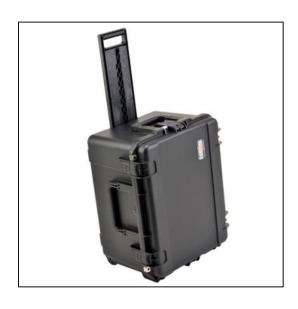

# Five 15" Laptops Case - Rolling (Custom)

### Dimensions

Weight: 24 lbs Internal Length: 22 in Internal Width: 17 in Internal Height: 12.75 in External Length: 24.34 in External Width: 19.47 in External Height: 14.38 in Lid Height: 2 in Bottom Depth: 10.75 in

#### Features

Case Features:Foam interior fits laptops and accessoriesInjection Molded Case with in-line skate wheels and pull handleWaterproof and dust tight design (MIL-C-4150J)Molded-in hingeTrigger release latch systemAmbient pressure equalization valve (MIL-STD-648C)Resistant to UV, solvents, corrosion, fungus (MIL-STD-810F)Resistant to impact damage (MIL-STD-810F)